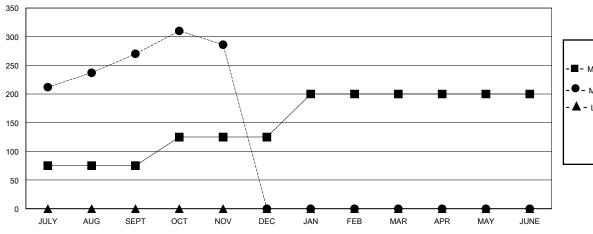

## District 317 A

GMT: LOCATION INDIA GMT CA

| Clubs                 |               |           | Members       |                       |                       |                         |                                                    |
|-----------------------|---------------|-----------|---------------|-----------------------|-----------------------|-------------------------|----------------------------------------------------|
| RESULTS FOR 2023-2024 |               |           |               | RESULTS FOR 2023-2024 |                       |                         |                                                    |
| QUARTER               | NEW CLUB GOAL | NEW CLUBS | DROPPED CLUBS | QUARTER MEMB          | ER GROWTH NET<br>GOAL | MEMBER GROWTH<br>ACTUAL | DROPPED<br>MEMBERS ACTUAL<br>(including transfers) |
| JULY/AUG/SEPT         | 5             | 2         | 4             | JULY/AUG/SEPT         | 75                    | 362                     | 74                                                 |
| OCT/NOV/DEC           | 0             | 0         | 0             | OCT/NOV/DEC           | 50                    | 58                      | 39                                                 |
| JAN/FEB/MAR           | 5             | 0         | 0             | JAN/FEB/MAR           | 75                    | 0                       | 0                                                  |
| APR/MAY/JUNE          | 0             | 0         | 0             | APR/MAY/JUNE          | 0                     | 0                       | 0                                                  |

## GOALS AND ACTUAL MEMBERS CUMULATIVE

| - <b>II</b> - ME | MBER | GROWTH | NET | GOAL |
|------------------|------|--------|-----|------|
|------------------|------|--------|-----|------|

- ■ - MEMBER GROWTH ACTUAL

- ▲ - LAST YEAR MEMBERSHIP ACTUAL

Results as of: 11/30/2023

|   | DROPPED CLUBS: 4 |     |
|---|------------------|-----|
| • | DROPPED MEMBERS  |     |
|   | DECEASED         | 6   |
|   | CLUB CANCELLED   | 14  |
|   | OTHER            | 93  |
|   | TOTAL            | 113 |