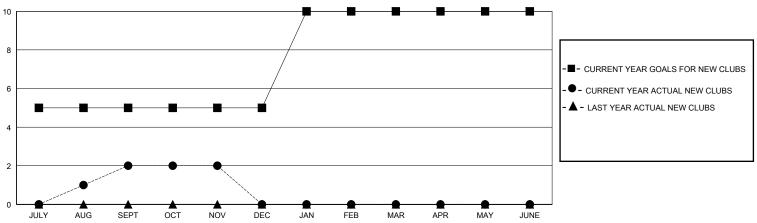

## District 317 A

GMT: LOCATION INDIA GMT CA

| Clubs                 |               |           | Members       |                       |                       |                         |                                                    |
|-----------------------|---------------|-----------|---------------|-----------------------|-----------------------|-------------------------|----------------------------------------------------|
| RESULTS FOR 2023-2024 |               |           |               | RESULTS FOR 2023-2024 |                       |                         |                                                    |
| QUARTER               | NEW CLUB GOAL | NEW CLUBS | DROPPED CLUBS | QUARTER MEMB          | ER GROWTH NET<br>GOAL | MEMBER GROWTH<br>ACTUAL | DROPPED<br>MEMBERS ACTUAL<br>(including transfers) |
| JULY/AUG/SEPT         | 5             | 2         | 4             | JULY/AUG/SEPT         | 75                    | 362                     | 74                                                 |
| OCT/NOV/DEC           | 0             | 0         | 0             | OCT/NOV/DEC           | 50                    | 58                      | 39                                                 |
| JAN/FEB/MAR           | 5             | 0         | 0             | JAN/FEB/MAR           | 75                    | 0                       | 0                                                  |
| APR/MAY/JUNE          | 0             | 0         | 0             | APR/MAY/JUNE          | 0                     | 0                       | 0                                                  |

## GOALS AND ACTUAL MEMBERS CUMULATIVE

| - <b>II</b> - ME | MBER | GROWTH | NET | GOAL |
|------------------|------|--------|-----|------|
|------------------|------|--------|-----|------|

- ■ - MEMBER GROWTH ACTUAL

- ▲ - LAST YEAR MEMBERSHIP ACTUAL

Results as of: 11/30/2023

|   | DROPPED CLUBS: 4 |     |
|---|------------------|-----|
| • | DROPPED MEMBERS  |     |
|   | DECEASED         | 6   |
|   | CLUB CANCELLED   | 14  |
|   | OTHER            | 93  |
|   | TOTAL            | 113 |